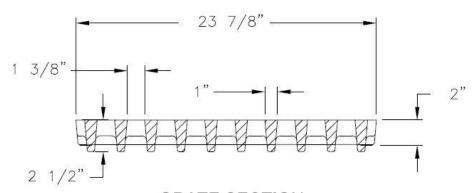

# 1-877-903-7246



www.trenchdrainsupply.com

Number Series V7300 Series Trench Drain Grate V7305 **Heavy Duty** 

## V7305 Trench Grate





### GRATE SECTION



#### GRATE SECTION

### **Specification**

#### Manufacturer





Grate Material: Gray Iron (CL35) Design Load: Heavy Duty Coating: Undipped Open Ares: 199 SQ IN **Certification: ASTM A48** Country of Origin: USA

DISCLAIMER - The customer and the customer as architects, engineers, consultants, and other professionals are completely responsible for the selection installation and maintenance of any product purchased from Trench Drain Supply and/or its manufacturers. TRENCH DRAIN SUPPLY MAKES NO WARRANTY, EXPRESS OR IMPLIED, AS TO THE SUITABILITY, DESIGN, MERCHANTIBILITY, OR FITNESS OF THE PRODUCT FOR CUSTOMERS APPLICATION. The drawing and information provided remain the property and copyright of the manufacturer listed. The manufacturer reserves the right to modify specification without n