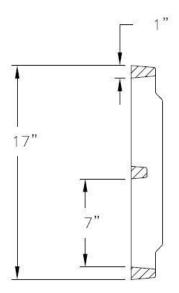

# 1-877-903-7246



www.trenchdrainsupply.com

Number Series V7300 Series Trench Drain Grate V7305 **Heavy Duty** 

## V7305 Trench Grate





### GRATE SECTION



#### GRATE SECTION

### **Specification**

#### Manufacturer





Grate Material: Gray Iron (CL35) Design Load: Heavy Duty Coating: Undipped Open Ares: 199 SQ IN **Certification: ASTM A48** Country of Origin: USA

DISCLAIMER - The customer and the customer as architects, engineers, consultants, and other professionals are completely responsible for the selection installation and maintenance of any product purchased from Trench Drain Supply and/or its manufacturers. TRENCH DRAIN SUPPLY MAKES NO WARRANTY, EXPRESS OR IMPLIED, AS TO THE SUITABILITY, DESIGN, MERCHANTIBILITY, OR FITNESS OF THE PRODUCT FOR CUSTOMERS APPLICATION. The drawing and information provided remain the property and copyright of the manufacturer listed. The manufacturer reserves the right to modify sp